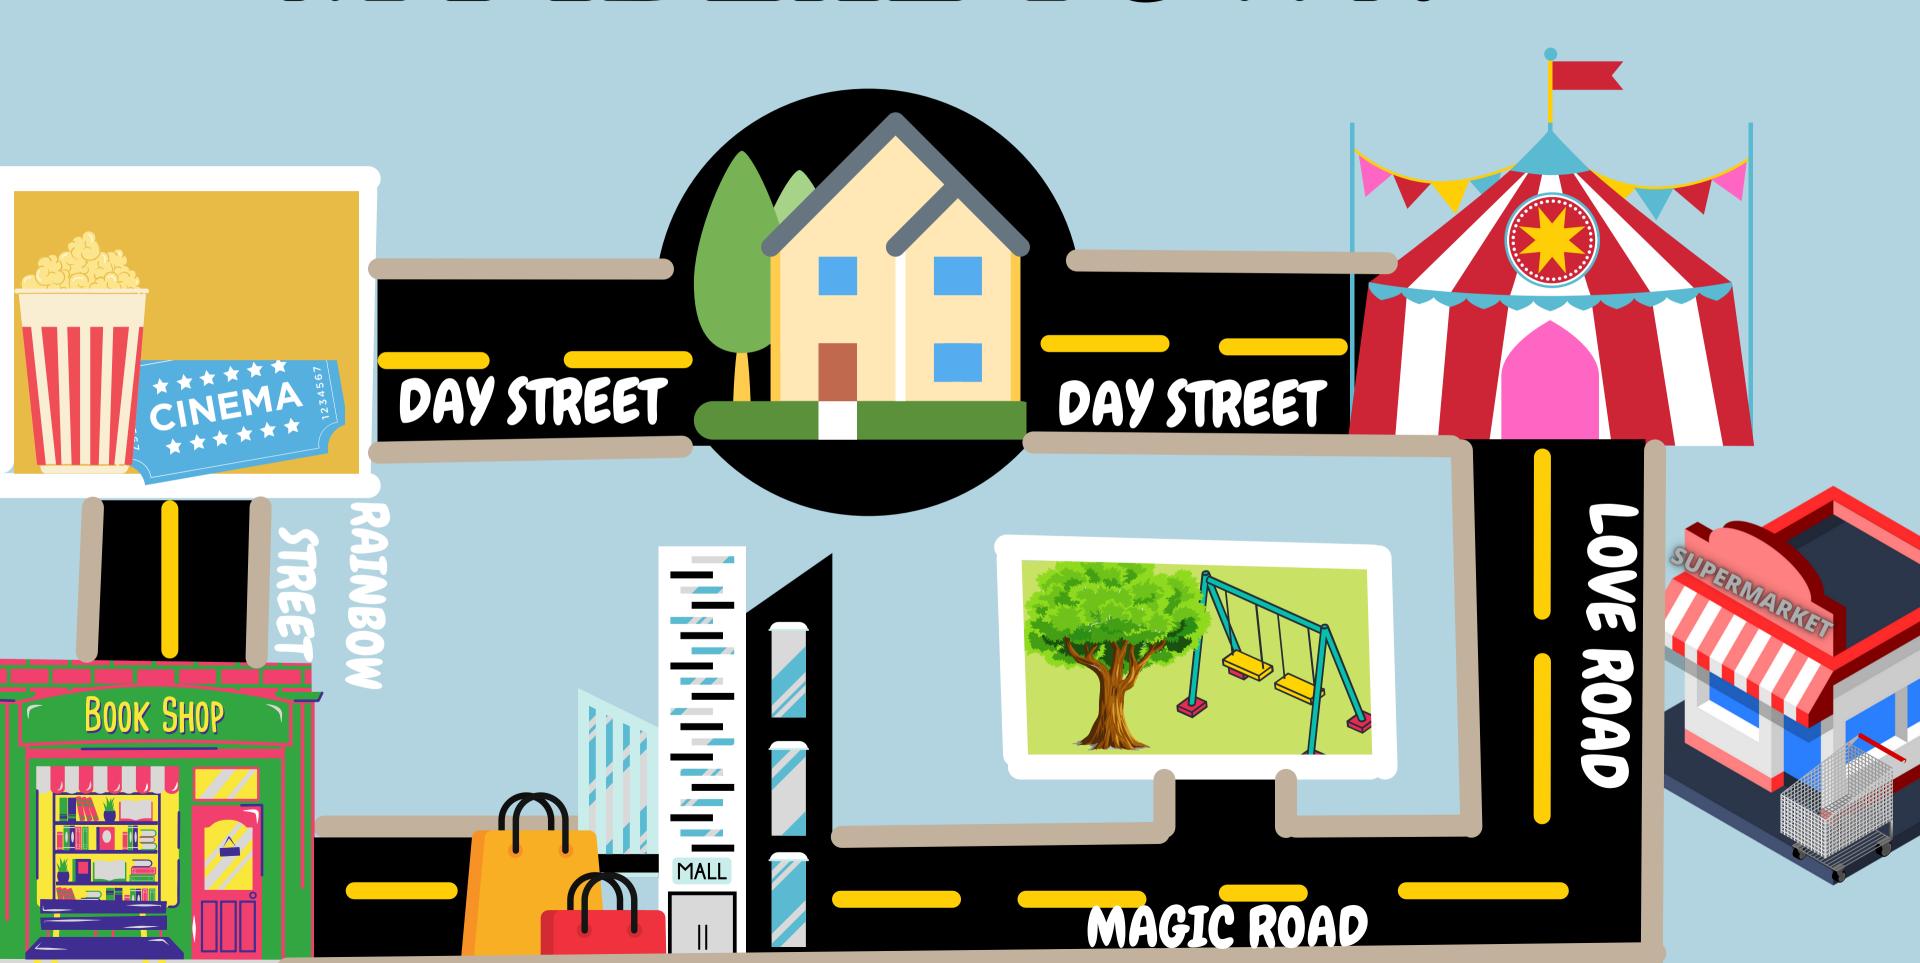

### MYIDEAL TOWN

## Sentences

-You're behind the bookshop (in the cinema), you want to go to the shopping centre. You have two possible options. One, you turn right into Day street, go straight ahead and at the end of the street go into Love road, then turn left into magic road and then you'll see it. Option number two, you can either just go straight ahead in Rainbow Street and then, turn right into Magic Road, there you

# Sentences

You are at the park but you are so tired of playing and you want to go home, you have to turn right, at the end of the street you'll see the supermarket go straight ahead into Love Road, you're at the circus! Don't worry you're really close, turn left. There you are!

# Sentences

You want to buy a Harry Potter's book but suddenly, you're lost! You call a friend and you follow his instructions, you turn left into Day Street and go straight ahead, you see the cinema, now you just have to turn right. We did it!