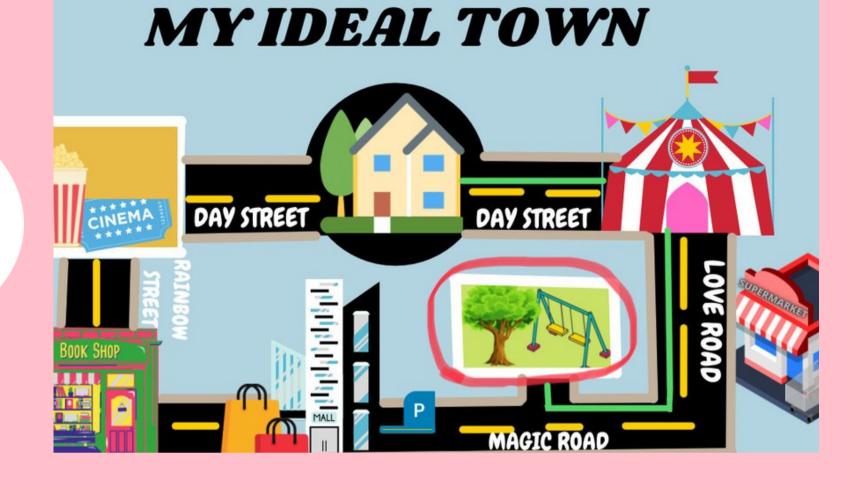

#### MY IDEAL TOWN

# Sentences

You just watched a cool movie but you remember you forgot shopping! You need food! The supermarket is about to close... Quick, you must get into the supermarket now, you have to turn right into Day Street and at the end of the street, go to Love Road! Oh my god I can't believe we got in time...