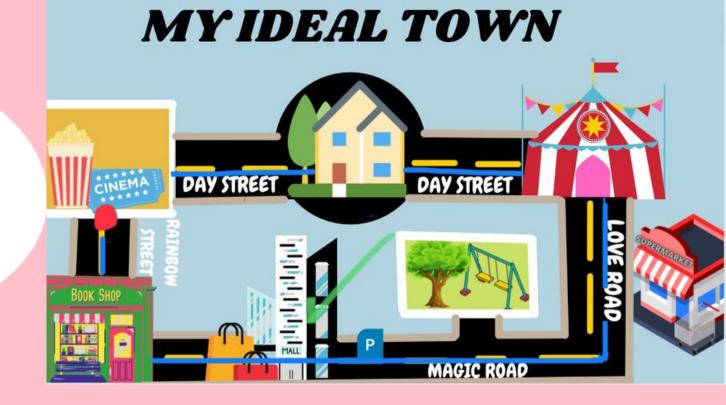

#### MY IDEAL TOWN

# Sentences

You just watched a cool movie but you remember you forgot shopping! You need food! The supermarket is about to close... Quick, you must get into the supermarket now, you have to turn right into Day Street and at the end of the street, go to Love Road! Oh my god I can't believe we got in time...