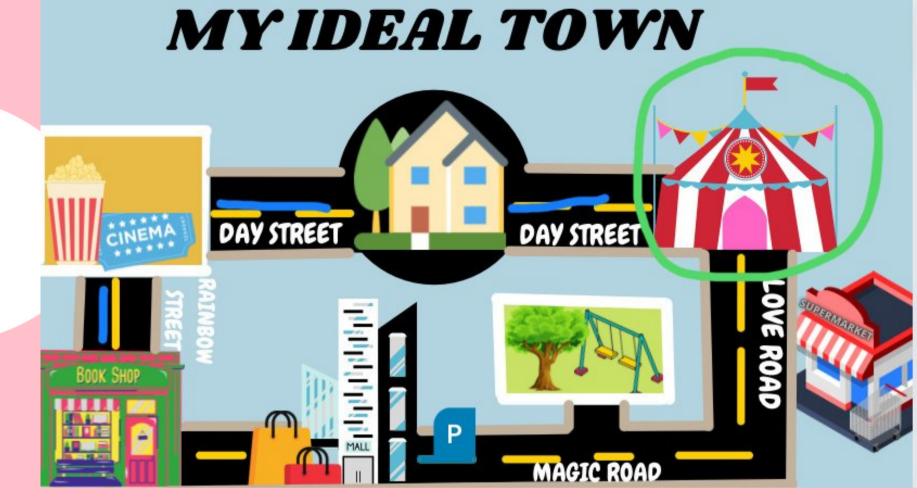

### MYIDEAL TOWN

## Sentences

-You're behind the bookshop (in the cinema), you want to go to the shopping centre. You have two possible options. One, you turn right into Day street, go straight ahead and at the end of the street go into Love road, then turn left into magic road and then you'll see it. Option number two, you can either just go straight ahead in Rainbow Street and then, turn right into Magic Road, there you

# Sentences

You are at the park but you are so tired of playing and you want to go home, you have to turn right, at the end of the street you'll see the supermarket go straight ahead into Love Road, you're at the circus! Don't worry you're really close, turn left. There you are!

# Sentences

You want to buy a Harry Potter's book but suddenly, you're lost! You call a friend and you follow his instructions, you turn left into Day Street and go straight ahead, you see the cinema, now you just have to turn right. We did it!

# Sentences

You just watched a cool movie but you remember you forgot shopping! You need food! The supermarket is about to close... Quick, you must get into the supermarket now, you have to turn right into Day Street and at the end of the street, go to Love Road! Oh my god I can't believe we got in time...